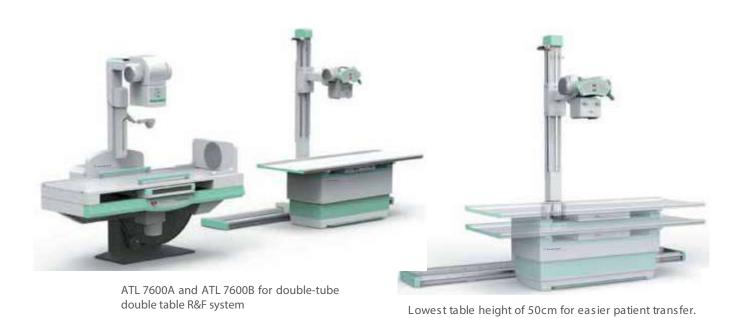

# Multi functions, Wide application range

We provide two kinds of Radiography table for your selection

Digital system for different anatomic regions, such as head, chest, abdomen, limbs etc.

# Flexible DR system