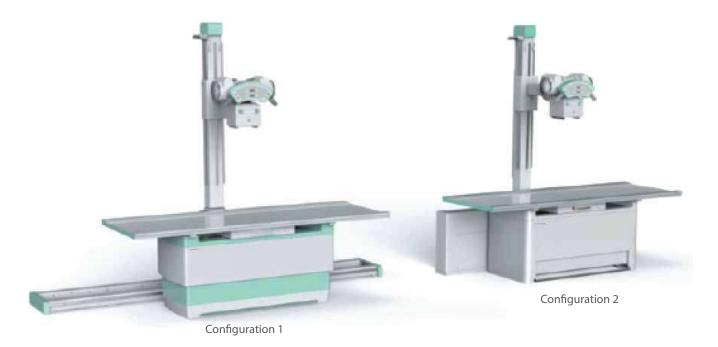

# Multi functions, Wide application range

We provide two kinds of Radiography table for your selection

Digital system for different anatomic regions, such as head, chest, abdomen, limbs etc.

#### **Excellent quality**

High frequency x-ray generator, short time exposure.

Configuration 1 portable flat panel detector

Configuration 2 fixed flat panel detector

high thermal capacity of x-ray tube