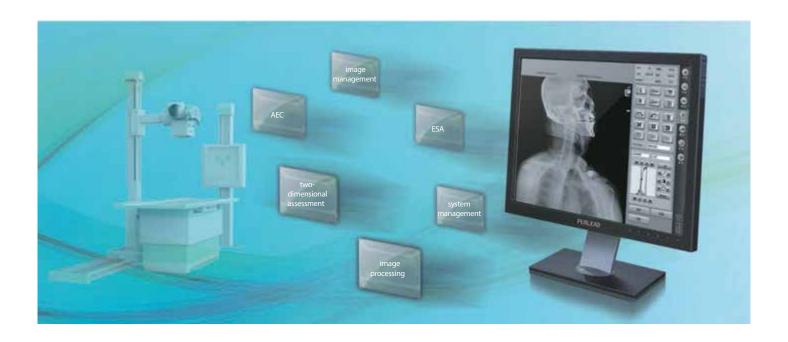

### Powerful digital image system

- > Tissue equalization.
- ➤ Preset several examination modes to meet different departments use.
- ➤ ESA (exam specific algorithm)
- ➤ Option: AEC (Automatic exposure control) ensures auto selection of radiographic factors, saves time, eliminates retakes, increases diagnostic capability and lower the radiation dose.