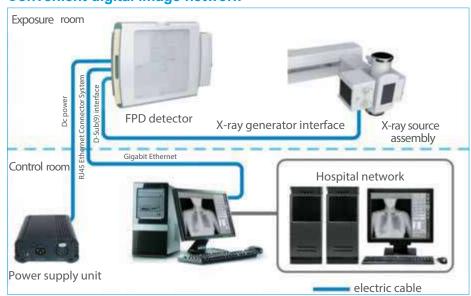

### Convenient digital image network

Excellent digital imaging processing system for more efficient workflow

# DICOM 3.0 networking interface for seamless integration into your PACS or RIS system.

- Digital Storage: Quick and convenient, save the cost Comparing with traditional film storage
- Image Process: Multi-grade denoise, LIH, negative & positive images, image reverse and so on
- Medical History Management: Database management, Graphic reports, Support WORKLIST
- Digital Printer: can be connect with laser printer to print film.
- Digital Network: Support DICOM 3.0 and PACS network in hospital.