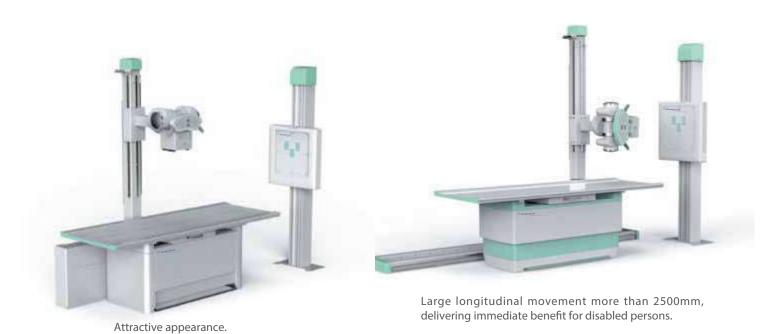

# Multi functions, Wide application range

We provide two kinds of Radiography table for your selection

Digital system for different anatomic regions, such as head, chest, abdomen, limbs etc.

# Flexible DR system